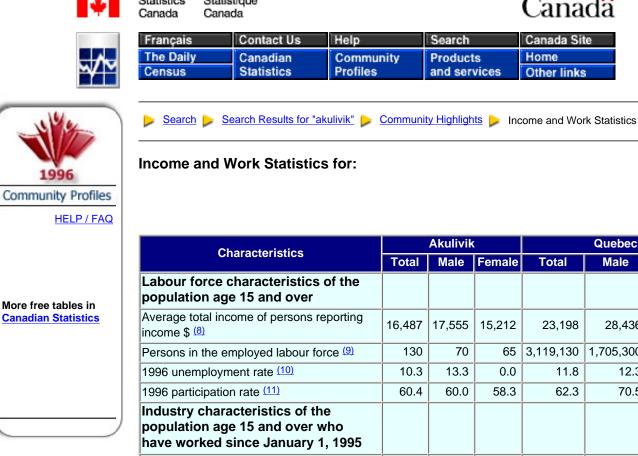

| Characteristics                                                                                        | Akulivik |        |        | Quebec    |           |           |
|--------------------------------------------------------------------------------------------------------|----------|--------|--------|-----------|-----------|-----------|
|                                                                                                        | Total    | Male   | Female | Total     | Male      | Female    |
| Labour force characteristics of the population age 15 and over                                         |          |        |        |           |           |           |
| Average total income of persons reporting income \$ (8)                                                | 16,487   | 17,555 | 15,212 | 23,198    | 28,436    | 17,836    |
| Persons in the employed labour force (9)                                                               | 130      | 70     | 65     | 3,119,130 | 1,705,300 | 1,413,830 |
| 1996 unemployment rate (10)                                                                            | 10.3     | 13.3   | 0.0    | 11.8      | 12.3      | 11.2      |
| 1996 participation rate (11)                                                                           | 60.4     | 60.0   | 58.3   | 62.3      | 70.5      | 54.6      |
| Industry characteristics of the<br>population age 15 and over who<br>have worked since January 1, 1995 |          |        |        |           |           |           |
| Total - All industries (12)                                                                            | 140      | 75     | 70     | 3,378,040 | 1,860,125 | 1,517,915 |
| Persons in agriculture and other resources-based industries (primary) (13)                             | 0        | 0      | 0      | 125,205   | 94,315    | 30,885    |
| Persons in manufacturing and construction industries (secondary) (14)                                  | 0        | 0      | 0      | 744,390   | 550,115   | 194,275   |
| Persons in service industries (tertiary) (15)                                                          | 140      | 75     | 70     | 2,508,445 | 1,215,690 | 1,292,750 |